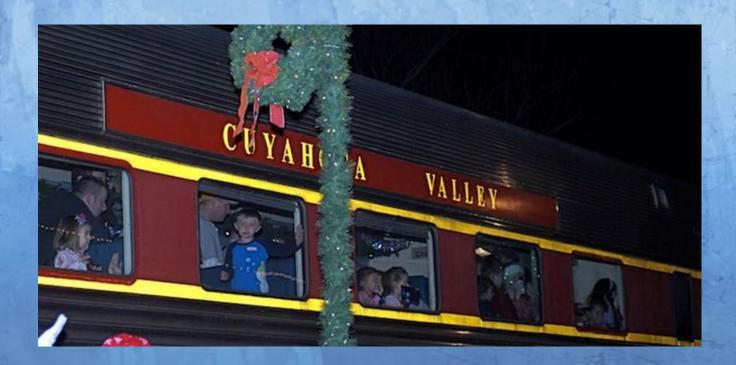

I will take a ride on the Polar Express Train. It will be a lot of fun!

## I will get a ticket that tells me where to sit inside the train.

Mrs. Clause will read the Polar Express story.

I will eat cookies and drink hot chocolate.

I will see the North Pole, but I will not get off the train. There will be lights, decorations and lots of elves.