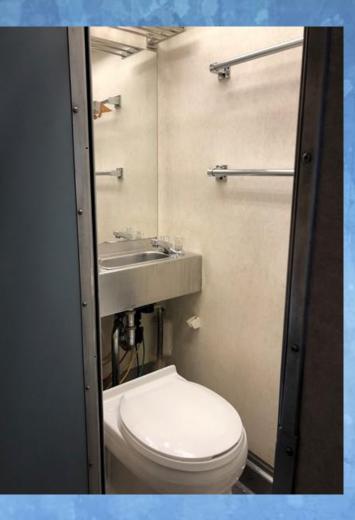

## There is a bathroom on the train too! (It is a little small.)

I will take the Polar Express Train back to the station. It will be time to go home. I had FUN!