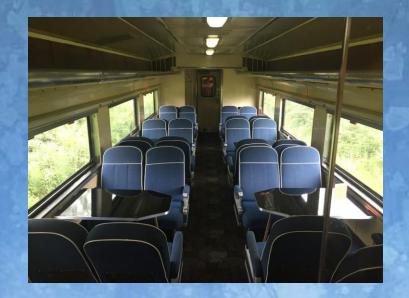

## I will get a ticket that tells me where to sit inside the train.

Mrs. Clause will read the Polar Express story.

I will eat cookies and drink hot chocolate.

I will see the North Pole, but I will not get off the train. There will be lights, decorations and lots of elves.