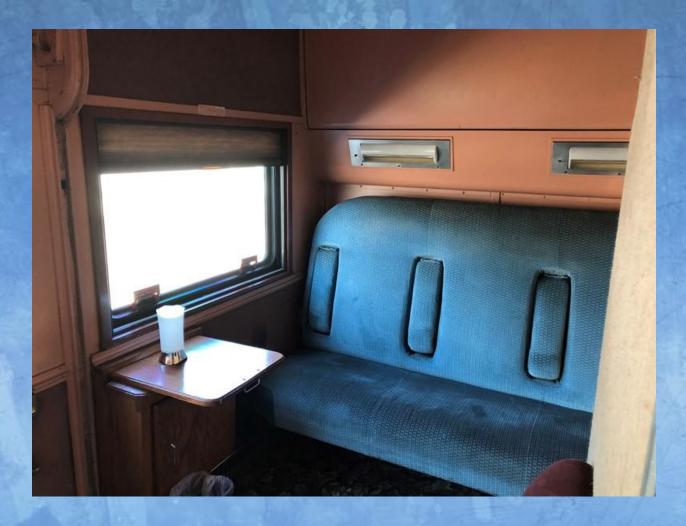

## I will get a ticket that tells me where to sit inside the train.

Mrs. Clause will read the Polar Express story.

I will eat cookies and drink hot chocolate.

I will see the North Pole, but I will not get off the train. There will be lights, decorations and lots of elves.