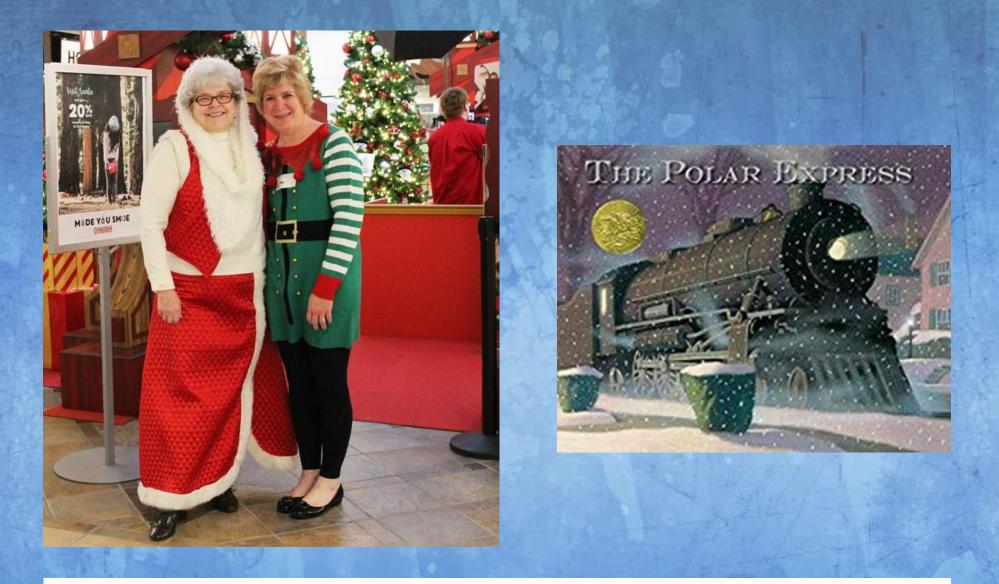

## I will get a ticket that tells me where to sit inside the train.

Mrs. Clause will read the Polar Express story.

I will eat cookies and drink hot chocolate.

I will see the North Pole, but I will not get off the train. There will be lights, decorations and lots of elves.

Santa will make a special visit to my car. I can talk to him if I want to or I can just look at him.

If I need a break, I can visit the Quiet Room. When I feel calm, I will go back to my seat on the train.