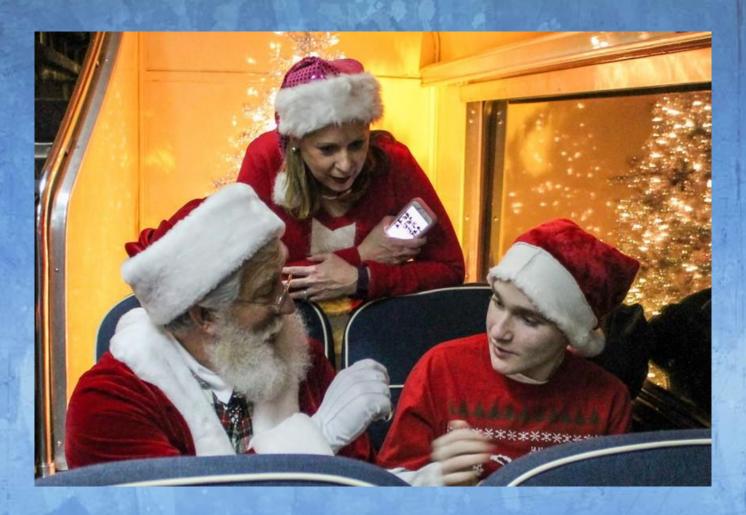

Santa will make a special visit to my car. I can talk to him if I want to or I can just look at him.

If I need a break, I can visit the Quiet Room. When I feel calm, I will go back to my seat on the train.