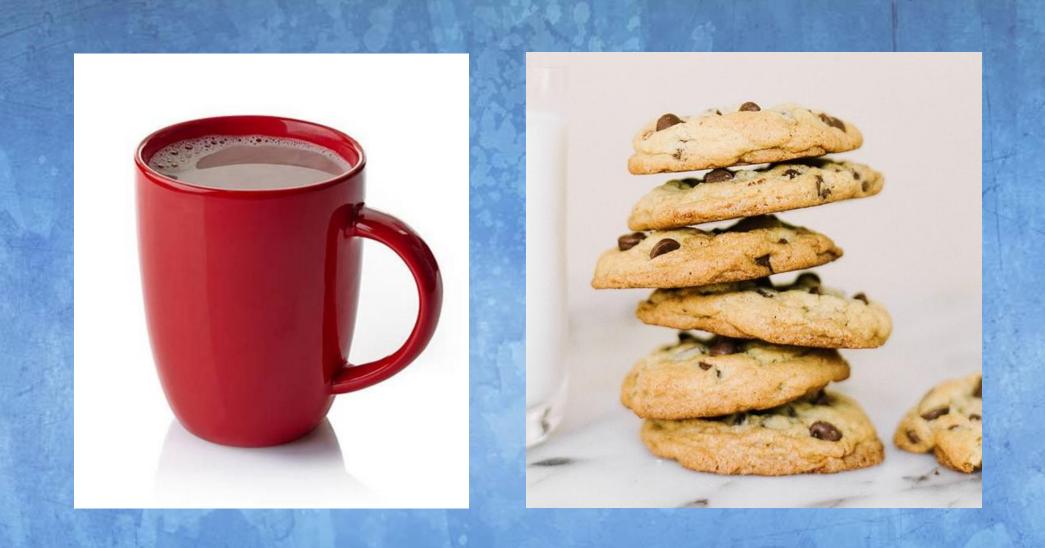

## I will get a ticket that tells me where to sit inside the train.

Mrs. Clause will read the Polar Express story.

I will eat cookies and drink hot chocolate.

I will see the North Pole, but I will not get off the train. There will be lights, decorations and lots of elves.