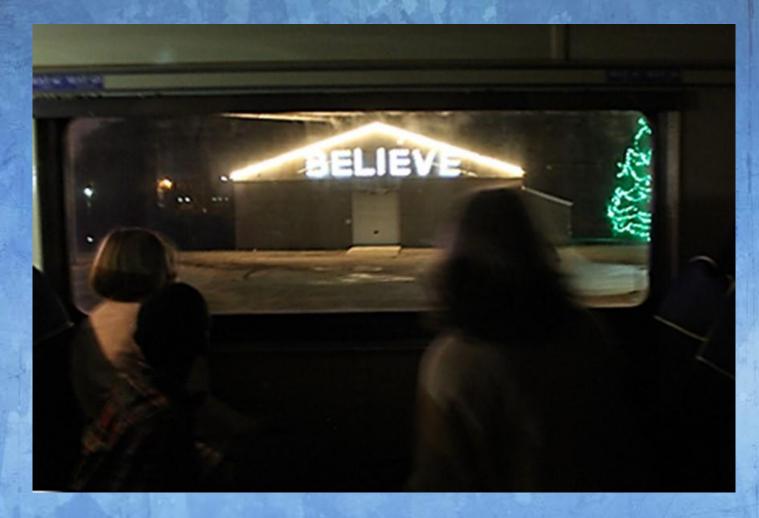

## I will get a ticket that tells me where to sit inside the train.

Mrs. Clause will read the Polar Express story.

I will eat cookies and drink hot chocolate.

I will see the North Pole, but I will not get off the train. There will be lights, decorations and lots of elves.