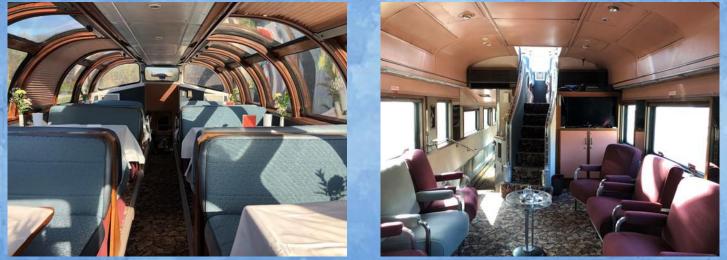

## I will get a ticket that tells me where to sit inside the train.

Mrs. Clause will read the Polar Express story.

I will eat cookies and drink hot chocolate.

I will see the North Pole, but I will not get off the train. There will be lights, decorations and lots of elves.